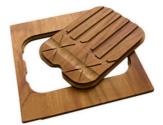

### **OPTIONAL ACCESSORIES**

Black grid 8100 619

Chopping board (USA) 8644 034

Stainless steel plate rack 8100 154 \* only in combination with the accessory 8644 034

Stainless steel perforated pan 8154 000 \* only in combination with the accessory 8644 034

Twin Chopping Board 8644 102

Stainless Steel dishes holder 8100 303 \* only in combination with the accessory 8644 102

Stainless steel perforated pan 8151 000 \* only in combination with the accessory 8644 102