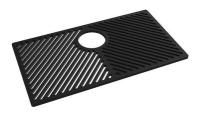

### **OPTIONAL ACCESSORIES**

Black grid 8100 619

Chopping board (USA) 8644 034

Stainless steel plate rack 8100 154 \* only in combination with the accessory 8644 034

Stainless steel perforated pan 8154 000 \* only in combination with the accessory 8644 034