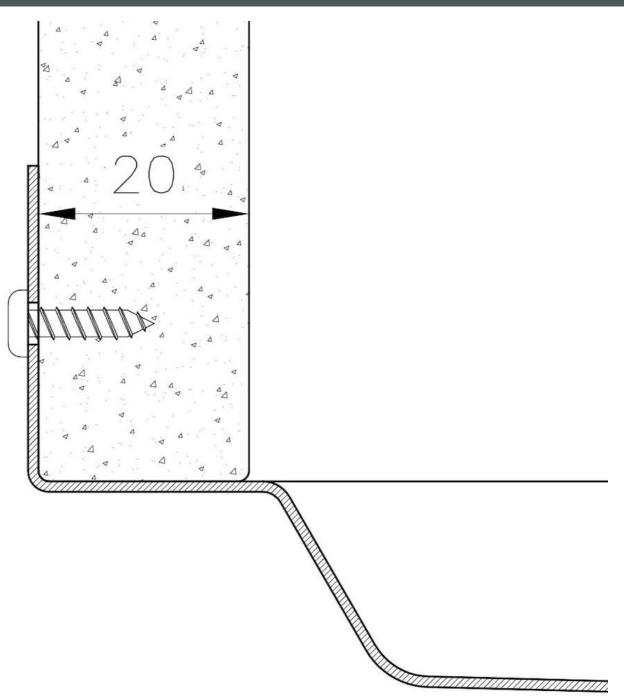

| Bowl dimension                  | 30" x 18"                                                                                                                                                                                                                                                                                                                                   |
|---------------------------------|---------------------------------------------------------------------------------------------------------------------------------------------------------------------------------------------------------------------------------------------------------------------------------------------------------------------------------------------|
| Number of bowls                 | 1 bowl                                                                                                                                                                                                                                                                                                                                      |
| Waste fitting                   | 3,5" drain                                                                                                                                                                                                                                                                                                                                  |
| FEATURES                        |                                                                                                                                                                                                                                                                                                                                             |
| COPPER                          | The Copper finish is obtained by treating steel with a physical process called PVD (Phisical Vacuum Deposition) which deposits particles of noble metals on the surface. The result is a unique and refined aesthetic effect, and an improvement of the mechanical properties of the steel which is more resistant to impact and scratches. |
| PHANTOM BASE 20 mm              | The Phantom BASE sink's bottoms are specifically engineered to be coupled with sinks made<br>out of slabs. The perimetric trough makes for a simple and perfect installation. This version of<br>Phantom BASE is meant for slabs of 20mm thickness.                                                                                         |
| PHANTOM BASE WITHOUT<br>WELDING | The steel bottom Phantom BASE solves the problem of water draining of slab sinks, because<br>the slope built into the moulded bottom ensures perfect draining. The radius and sloped profile<br>of Phantom BASE guarantee great practicality and hygiene in everyday cleaning.                                                              |
| High thickness                  | 1.5 mm thick steel. A significant thickness, which guarantees the maximum sturdiness and durability.                                                                                                                                                                                                                                        |
| Small radius                    | Bowls with squared shapes with a modern design and an increased capacity, for a minimal aesthetics connected with an extreme practicity.                                                                                                                                                                                                    |
| Basket 3,5" waste fitting       | The drain is equipped with a large 3.5" drain, with the practical basket cap that prevents the discharge of solid parts.                                                                                                                                                                                                                    |

### **TECHNICAL DATA**