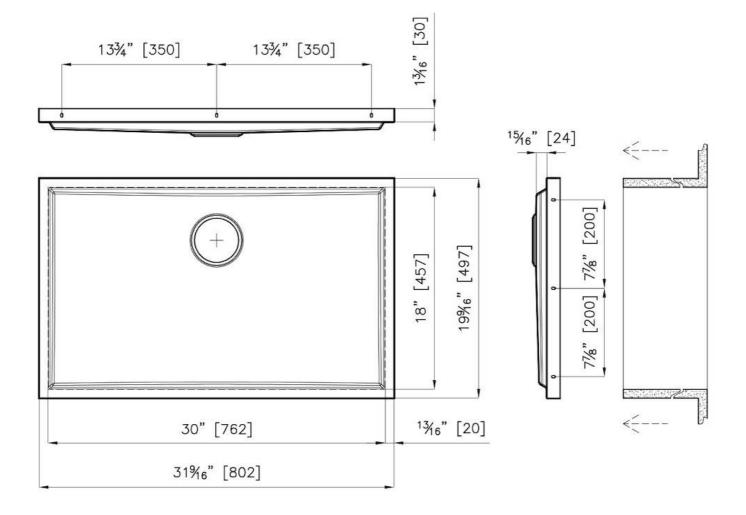

### DETAILS

| Series            | Phantom Base                                |
|-------------------|---------------------------------------------|
| Coloring          | Copper                                      |
| Finish            | PVD                                         |
| Material          | AISI 304 stainless steel                    |
| Texture           | Foster brushed                              |
| Dimensions        | 31 <sup>9/16</sup> " x 19 <sup>9/16</sup> " |
| Standard fittings | Drain<br>Boxed packing                      |
| Built-in hole     | View technical data sheet                   |

| Bowl dimension                  | 30" x 18"                                                                                                                                                                                                                                                                                                                                   |
|---------------------------------|---------------------------------------------------------------------------------------------------------------------------------------------------------------------------------------------------------------------------------------------------------------------------------------------------------------------------------------------|
| Number of bowls                 | 1 bowl                                                                                                                                                                                                                                                                                                                                      |
| Waste fitting                   | 3,5" drain                                                                                                                                                                                                                                                                                                                                  |
| FEATURES                        |                                                                                                                                                                                                                                                                                                                                             |
| COPPER                          | The Copper finish is obtained by treating steel with a physical process called PVD (Phisical Vacuum Deposition) which deposits particles of noble metals on the surface. The result is a unique and refined aesthetic effect, and an improvement of the mechanical properties of the steel which is more resistant to impact and scratches. |
| PHANTOM BASE 20 mm              | The Phantom BASE sink's bottoms are specifically engineered to be coupled with sinks made<br>out of slabs. The perimetric trough makes for a simple and perfect installation. This version of<br>Phantom BASE is meant for slabs of 20mm thickness.                                                                                         |
| PHANTOM BASE WITHOUT<br>WELDING | The steel bottom Phantom BASE solves the problem of water draining of slab sinks, because<br>the slope built into the moulded bottom ensures perfect draining. The radius and sloped profile<br>of Phantom BASE guarantee great practicality and hygiene in everyday cleaning.                                                              |
| High thickness                  | 1.5 mm thick steel. A significant thickness, which guarantees the maximum sturdiness and durability.                                                                                                                                                                                                                                        |
| Small radius                    | Bowls with squared shapes with a modern design and an increased capacity, for a minimal aesthetics connected with an extreme practicity.                                                                                                                                                                                                    |
| Basket 3,5" waste fitting       | The drain is equipped with a large 3.5" drain, with the practical basket cap that prevents the discharge of solid parts.                                                                                                                                                                                                                    |

### **TECHNICAL DATA**