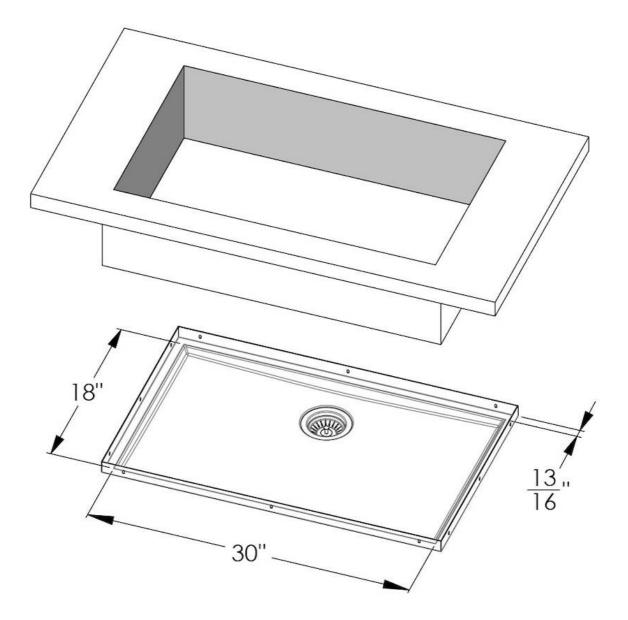

### DETAILS

| Series            | Phantom Base                                |
|-------------------|---------------------------------------------|
| Coloring          | Copper                                      |
| Finish            | PVD                                         |
| Material          | AISI 304 stainless steel                    |
| Texture           | Foster brushed                              |
| Dimensions        | 31 <sup>9/16</sup> " x 19 <sup>9/16</sup> " |
| Standard fittings | Drain<br>Boxed packing                      |
| Built-in hole     | View technical data sheet                   |

| Bowl dimension                  | 30" x 18"                                                                                                                                                                                                                                                                                                                                   |
|---------------------------------|---------------------------------------------------------------------------------------------------------------------------------------------------------------------------------------------------------------------------------------------------------------------------------------------------------------------------------------------|
| Number of bowls                 | 1 bowl                                                                                                                                                                                                                                                                                                                                      |
| Waste fitting                   | 3,5" drain                                                                                                                                                                                                                                                                                                                                  |
| FEATURES                        |                                                                                                                                                                                                                                                                                                                                             |
| COPPER                          | The Copper finish is obtained by treating steel with a physical process called PVD (Phisical Vacuum Deposition) which deposits particles of noble metals on the surface. The result is a unique and refined aesthetic effect, and an improvement of the mechanical properties of the steel which is more resistant to impact and scratches. |
| PHANTOM BASE 20 mm              | The Phantom BASE sink's bottoms are specifically engineered to be coupled with sinks made<br>out of slabs. The perimetric trough makes for a simple and perfect installation. This version of<br>Phantom BASE is meant for slabs of 20mm thickness.                                                                                         |
| PHANTOM BASE WITHOUT<br>WELDING | The steel bottom Phantom BASE solves the problem of water draining of slab sinks, because<br>the slope built into the moulded bottom ensures perfect draining. The radius and sloped profile<br>of Phantom BASE guarantee great practicality and hygiene in everyday cleaning.                                                              |
| High thickness                  | 1.5 mm thick steel. A significant thickness, which guarantees the maximum sturdiness and durability.                                                                                                                                                                                                                                        |
| Small radius                    | Bowls with squared shapes with a modern design and an increased capacity, for a minimal aesthetics connected with an extreme practicity.                                                                                                                                                                                                    |
| Basket 3,5" waste fitting       | The drain is equipped with a large 3.5" drain, with the practical basket cap that prevents the discharge of solid parts.                                                                                                                                                                                                                    |

### **TECHNICAL DATA**