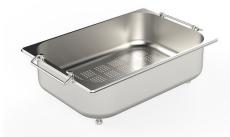

Twin Chopping Board 8644 102

Stainless Steel dishes holder 8100 303 \* only in combination with the accessory 8644 102

Stainless steel perforated pan 8151 000 \* only in combination with the accessory 8644 102

Grating kit complete with ring support and food collection tray 8159 101

\* only in combination with the accessory 8644 102

Waste disposer throat 8669 043