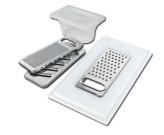

Grating kit complete with ring support and food collection tray 8159 101

\* only in combination with the accessory 8644 102

Waste disposer throat 8669 043