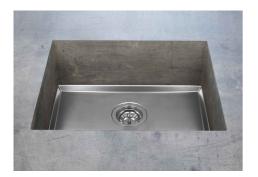

### Sink Phantom Base Copper 30" x 18" (20mm thk)

Kitchen Sinks

Code: 5532 908

PVD Copper AISI 304 Stainless steel Foster brushed

### DETAILS

| Series            | Phantom Base                                |
|-------------------|---------------------------------------------|
| Coloring          | Copper                                      |
| Finish            | PVD                                         |
| Material          | AISI 304 stainless steel                    |
| Texture           | Foster brushed                              |
| Dimensions        | 31 <sup>9/16</sup> " x 19 <sup>9/16</sup> " |
| Standard fittings | Drain<br>Boxed packing                      |
| Built-in hole     | View technical data sheet                   |

| Bowl dimension                  | 30" x 18"                                                                                                                                                                                                                                                                                                                                   |
|---------------------------------|---------------------------------------------------------------------------------------------------------------------------------------------------------------------------------------------------------------------------------------------------------------------------------------------------------------------------------------------|
| Number of bowls                 | 1 bowl                                                                                                                                                                                                                                                                                                                                      |
| Waste fitting                   | 3,5" drain                                                                                                                                                                                                                                                                                                                                  |
| FEATURES                        |                                                                                                                                                                                                                                                                                                                                             |
| COPPER                          | The Copper finish is obtained by treating steel with a physical process called PVD (Phisical Vacuum Deposition) which deposits particles of noble metals on the surface. The result is a unique and refined aesthetic effect, and an improvement of the mechanical properties of the steel which is more resistant to impact and scratches. |
| PHANTOM BASE 20 mm              | The Phantom BASE sink's bottoms are specifically engineered to be coupled with sinks made<br>out of slabs. The perimetric trough makes for a simple and perfect installation. This version of<br>Phantom BASE is meant for slabs of 20mm thickness.                                                                                         |
| PHANTOM BASE WITHOUT<br>WELDING | The steel bottom Phantom BASE solves the problem of water draining of slab sinks, because<br>the slope built into the moulded bottom ensures perfect draining. The radius and sloped profile<br>of Phantom BASE guarantee great practicality and hygiene in everyday cleaning.                                                              |
| High thickness                  | 1.5 mm thick steel. A significant thickness, which guarantees the maximum sturdiness and durability.                                                                                                                                                                                                                                        |
| Small radius                    | Bowls with squared shapes with a modern design and an increased capacity, for a minimal aesthetics connected with an extreme practicity.                                                                                                                                                                                                    |
| Basket 3,5" waste fitting       | The drain is equipped with a large 3.5" drain, with the practical basket cap that prevents the discharge of solid parts.                                                                                                                                                                                                                    |