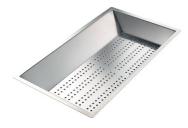

Twin Chopping Board 8644 102

Stainless Steel dishes holder 8100 303 \* only in combination with the accessory 8644 102

Stainless steel perforated pan 8151 000 \* only in combination with the accessory 8644 102